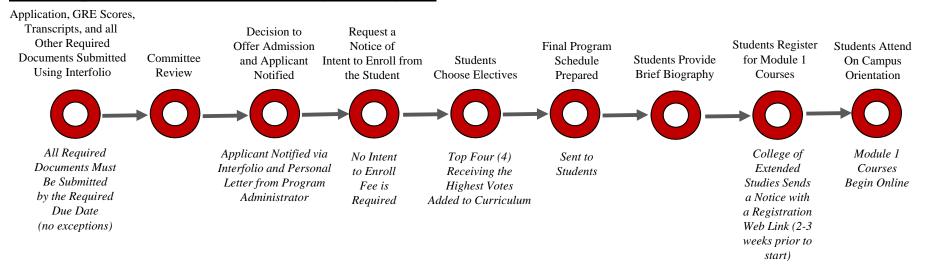

## Roadmap to SDSU's Online MPA Degree Program

## **Notes:**

The Graduate Record Examination (GRE) is only waived for those applicants who currently have a graduate degree from a school that is a member of the Council of Graduate Schools. Work experience, extensive or otherwise, may not be used to waive the GRE.

Admission to our online MPA degree program is very competitive. When an applicant is denied admission to the program, he/she will receive an electronic notice and be directed to the SDSU Webportal where the status of the application will state the denial. Reason(s) for the denial are not recorded in the Webportal.